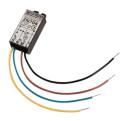

## ZN 708, 715, 707+ - timer switch

- fixed time
- it is built in a plastic case that can be placed under the switch
- rated voltage 230 V/50 Hz
- · max. current 0.8 A inductive
- ambient temperature 0-50 °C
- delay interval 708 8±1 minutes
- delay interval 715 15±1 minute
- delay interval 707+ 7+1 minutes
- protection IP20
- dimensions  $20 \times 40 \times 13$  mm (W × H × D)

ZN 708 is suitable for WC.

ZN 715 is suitable for bathrooms.