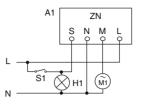

## DT 3 - adjustable timing switch

DT 3 after removing the cover

- adjustable 2-20 minutes
- rated voltage 230 V/50 Hz
- max. current 1 A
- · use for delayed switching off of fans in social facilities
- · for delayed switching off of fans working in conjunction with electric heaters
- · for delayed switching on of electric heating rods heaters, etc.
- · it is built in a plastic housing that can be placed under the switch or with two screws on the wall
- · LED indicates the switched state
- dimensions 47 × 42 × 22 mm (W × H × D)