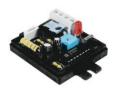

# DT 3R - reduced/permanent ventilation switch

DT 3R after removing the cover

- · switch for reduced and continuous ventilation for SILENT ECO-U, ECO-A
- . In basic mode, the fan operates at low speed and provides basic continuous ventilation
- · adjustable switchover time to higher fan speed 2-20 minutes
- · optimization of ventilation of living spaces or apartment complexes
- rated voltage 230 V/50 Hz
- max. current 1 A
- · plastic housing can be placed under the switch or with two screws on the wall
- LED indicates switched on status
- dimensions 47 × 42 × 22 mm (W × H × D)