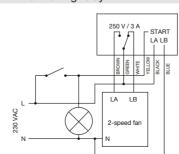

## DT 3-PR - adjustable time switch with switching relay

DT 3-PR after removing the cover

- · designed for speed switching of twospeed axial or radial fans
- the fan ventilates permanently at low speed, when the switch or light source is switched on, the switching relay switches the fan to higher speed for a set period of time for shock ventilation
- adjustable switching time 2-20 minutes
- rated voltage 230 V/50 Hz
- · max. current 3 A
- protection IP20
- is built in a plastic housing that can be placed under the switch or with two screws on the wall
- · LED indicates switched status
- dimensions 47 x 42 x 22 mm (W x H x D)