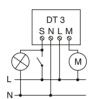

## DT 3-PR - adjustable time switch with switching relay

DT 3-PR after removing the cover

- · designed for speed switching of twospeed axial or radial fans
- the fan ventilates permanently at low speed, when the switch or light source is switched on, the switching relay switches the fan to higher speed for a set period of time for shock ventilation
- adjustable switching time 2-20 minutes
- rated voltage 230 V/50 Hz
- · max. current 3 A
- protection IP20
- is built in a plastic housing that can be placed under the switch or with two screws on the wall
- · LED indicates switched status
- dimensions 47 x 42 x 22 mm (W x H x D)