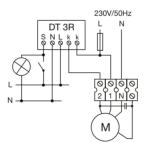

# DT 3R - reduced/permanent ventilation switch

DT 3R after removing the cover

- · switch for reduced and continuous ventilation for SILENT ECO-U, ECO-A
- . In basic mode, the fan operates at low speed and provides basic continuous ventilation
- · adjustable switchover time to higher fan speed 2-20 minutes
- · optimization of ventilation of living spaces or apartment complexes
- rated voltage 230 V/50 Hz
- max. current 1 A
- · plastic housing can be placed under the switch or with two screws on the wall
- LED indicates switched on status
- dimensions 47 × 42 × 22 mm (W × H × D)