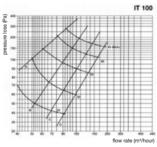

### Measurement and control

The air flow is regulated by turning the centre disc, which changes the valve opening. Air flow measurement is carried out by standard methods. See diagrams for more details.

## Scope of use

Туре

IT 100

IT 125

IT 150

IT 200

### Characteristics

Opening the valve: A=1/4, B=1/2, C=3/4, D=1/1

Opening the valve: B=1/2, C=3/4, D =1/1

Opening the valve: B=1/2, C=3/4, D =1/1

elektrodesign@elektrodesign.cz