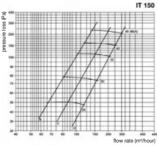

### Measurement and control

The air flow is regulated by turning the centre disc, which changes the valve opening. Air flow measurement is carried out by standard methods. See diagrams for more details.

## Scope of use

Туре

IT 100

IT 125

IT 150

IT 200

### Characteristics

Opening the valve: A=1/4, B=1/2, C=3/4, D=1/1

Opening the valve: B=1/2, C=3/4, D =1/1

Opening the valve: B=1/2, C=3/4, D =1/1

elektrodesign@elektrodesign.cz