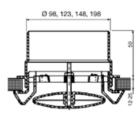

#### Installation

The valves are inserted by means of flat springs into a mounting ring, which allows the valve to be fixed in the ceiling structure or in the wall. A plate valve is inserted from one side of the ring, a flexible flex head is inserted from the other side and the joint is secured with steel or nylon clamping tape.