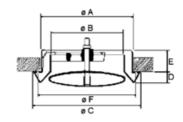

# IT - plastic plate valves universal

m [kg]

0.15

0.20

0.25

0.35

119

145

166

217

100

125

150

200

80

100

120

170

150

170

190

240

31

31

33

33