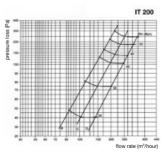

### Measurement and control

The air flow is regulated by turning the centre disc, which changes the valve opening. Air flow measurement is carried out by standard methods. See diagrams for more details.

### Characteristics

Opening the valve: A=1/4, B=1/2, C=3/4, D=1/1

Opening the valve: B=1/2, C=3/4, D =1/1

Opening the valve: B=1/2, C=3/4, D =1/1

elektrodesign@elektrodesign.cz