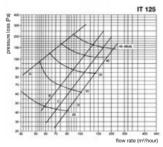

### Measurement and control

The air flow is regulated by turning the centre disc, which changes the valve opening. Air flow measurement is carried out by standard methods. See diagrams for more details.

## Scope of use

Туре

IT 100

IT 125

IT 150

IT 200

### Characteristics

Opening the valve: A=1/4, B=1/2, C=3/4, D=1/1

Opening the valve: B=1/2, C=3/4, D =1/1

Opening the valve: B=1/2, C=3/4, D =1/1

elektrodesign@elektrodesign.cz