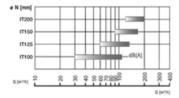

### Measurement and control

The air flow is regulated by turning the centre disc, which changes the valve opening. Air flow measurement is carried out by standard methods. See diagrams for more details.

## Scope of use

Туре

IT 100

IT 125

IT 150

IT 200

### Characteristics

Opening the valve: A=1/4, B=1/2, C=3/4, D=1/1

Opening the valve: B=1/2, C=3/4, D =1/1

Opening the valve: B=1/2, C=3/4, D =1/1

elektrodesign@elektrodesign.cz