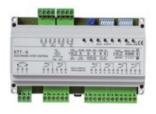

## CONTROL ETT 6 - control unit

## TR 2 - thermostat

according to the selected temperature.

can control up to 6 fans
voltage 230 V/50 Hz

Electronic step controller for controlling up to 6 fans. In combination with the controller CR-TEMP enables gradual switching on

- current 6A
- temperature range 0 to 40 °C
- protection IP20
- dimensions 156×110×72 mm (W×H×D)
- for fans with el. heating EC-3N, EC-5N, EC-9N

5

- can control up to 5 fans
- voltage 230, 400 V/50 Hz
- current 13A
- temperature range -10 to +40 °C
- dimensions 113×154×75 mm (W×H×D)