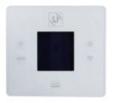

## CR-TEMP - wall regulator with temperature sensor

Wall-mounted regulator with built-in electronic temperature sensor enabling manual or automatic on/off control. heaters EC-N. The use of CR-TEMP is in accordance with Regulation (EU) 2015/1188 implementing Directive 2009/125/EC as regards the ecodesign requirements of space heaters.

- · setting the desired temperature
- weekly program allowing temperature change twice a day
- recognition of open windows due to a sharp drop in temperature
- manual reset
- electronic sensor sensing the room temperature
- temperature range 0 to 40 °C
- protection IP20