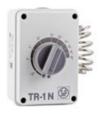

## TR 1 N - thermostat

- current 6A
- temperature range 0 to 40 °C
- protection IP20
- dimensions 156×110×72 mm (W×H×D)
- for fans with el. heating EC-3N, EC-5N, EC-9N

5

- can control up to 5 fans
- voltage 230, 400 V/50 Hz
- current 13A
- temperature range -10 to +40 °C
- dimensions 113×154×75 mm (W×H×D)