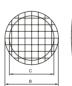

## MRJ - protective grill with nozzle

 serves as protection against touching and intrusion of foreign bodies into the fan.
Mounted on suction or discharge.

| Туре      | Α  | ØВ  | ØС  |  |  |
|-----------|----|-----|-----|--|--|
| 160+250   | 62 | 120 | 97  |  |  |
| 350       | 62 | 146 | 123 |  |  |
| 500/150   | 62 | 184 | 147 |  |  |
| 500/160   | 62 | 194 | 157 |  |  |
| 800       | 62 | 224 | 198 |  |  |
| 1000+1300 | 62 | 284 | 248 |  |  |
| 2000      | 62 | 346 | 312 |  |  |