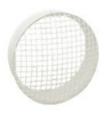

## MRJ - protective grill with nozzle

 serves as protection against touching and intrusion of foreign bodies into the fan.
Mounted on suction or discharge.

| Туре      | Α  | ØВ  | ØС  |  |  |
|-----------|----|-----|-----|--|--|
| 160+250   | 62 | 120 | 97  |  |  |
| 350       | 62 | 146 | 123 |  |  |
| 500/150   | 62 | 184 | 147 |  |  |
| 500/160   | 62 | 194 | 157 |  |  |
| 800       | 62 | 224 | 198 |  |  |
| 1000+1300 | 62 | 284 | 248 |  |  |
| 2000      | 62 | 346 | 312 |  |  |