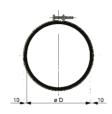

## VBM - connecting cuff

- · for circular duct fans
- allows you to connect or disconnect the fan for maintenance and cleaning
- it is made of galvanized steel with a rubber lining, the lining dampens possible vibrations and noise very well
- · the clip is tightened with two screws
- clips are used to connect MIXVENT--TD, RK, RM-N fans with pipes or other air-conditioning devices, such as filters, heaters, etc.
- other sizes on request

| VBM     | 100 | 125 | 150 | 160 | 200 | 250 | 315 | 355 | 400 | 450 | 500 | 630 | 710 | 800 |
|---------|-----|-----|-----|-----|-----|-----|-----|-----|-----|-----|-----|-----|-----|-----|
| ØD [mm] | 100 | 125 | 150 | 160 | 200 | 250 | 315 | 355 | 400 | 450 | 500 | 630 | 710 | 800 |
| L [mm]  | 65  | 65  | 65  | 65  | 65  | 65  | 65  | 65  | 65  | 65  | 65  | 65  | 65  | 65  |