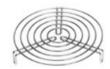

## MRJ - protective grill with nozzle

 serves as protection against touching and intrusion of foreign bodies into the fan.
Mounted on suction or discharge.

| Туре      | Α  | ØВ  | ØС  |  |  |
|-----------|----|-----|-----|--|--|
| 160+250   | 62 | 120 | 97  |  |  |
| 350       | 62 | 146 | 123 |  |  |
| 500/150   | 62 | 184 | 147 |  |  |
| 500/160   | 62 | 194 | 157 |  |  |
| 800       | 62 | 224 | 198 |  |  |
| 1000+1300 | 62 | 284 | 248 |  |  |
| 2000      | 62 | 346 | 312 |  |  |