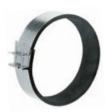

## VBM - connecting cuff

- · for circular duct fans
- allows you to connect or disconnect the fan for maintenance and cleaning
- it is made of galvanized steel with a rubber lining, the lining dampens possible vibrations and noise very well
- · the clip is tightened with two screws
- clips are used to connect MIXVENT--TD, RK, RM-N fans with pipes or other air-conditioning devices, such as filters, heaters, etc.
- other sizes on request

| VBM     | 100 | 125 | 150 | 160 | 200 | 250 | 315 | 355 | 400 | 450 | 500 | 630 | 710 | 800 |
|---------|-----|-----|-----|-----|-----|-----|-----|-----|-----|-----|-----|-----|-----|-----|
| ØD [mm] | 100 | 125 | 150 | 160 | 200 | 250 | 315 | 355 | 400 | 450 | 500 | 630 | 710 | 800 |
| L [mm]  | 65  | 65  | 65  | 65  | 65  | 65  | 65  | 65  | 65  | 65  | 65  | 65  | 65  | 65  |