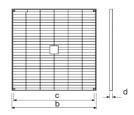

## WG-N - plastic ventilation grid

- · without drip tray and insect net
- · made of plastic, color white
- suitable for fans EDAV a TREB
- resistant to UV radiation
- temperature range-30 to +60 °C

| Туре     | <b>b</b> [mm] | c [mm] | d [mm] |
|----------|---------------|--------|--------|
| WG-N 200 | 232           | 209    | 15     |
| WG-N 250 | 281           | 258    | 15     |
| WG-N 300 | 331           | 308    | 15     |
| WG-N 350 | 383           | 359    | 15     |