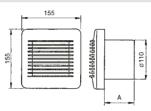

#### LG - plastic ventilation grid

 LG ED and LG BR do not have drip tray and mesh

| Туре      | а   | b   | С  | description |
|-----------|-----|-----|----|-------------|
| LG 100    | 100 | 155 | 30 | white grid  |
| LG 125    | 125 | 155 | 30 | white grid  |
| LG 150    | 150 | 225 | 40 | white grid  |
| LG 100 ED | 100 | 140 | 25 | white grid  |
| LG 100 BR | 100 | 140 | 25 | brown grid  |
| LG 125 ED | 125 | 160 | 25 | white grid  |
| LG 125 BR | 125 | 160 | 25 | brown grid  |
| LG 150 ED | 150 | 180 | 25 | white grid  |
| LG 150 BR | 150 | 180 | 25 | brown grid  |