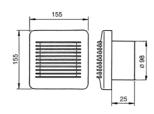

# WHG-100 - telescopic attachment

- · for passing through walls
- A is adjustable length 200-400 mm
- · made of plastic, color white
- for air supply with FRESH100 Thermo valve